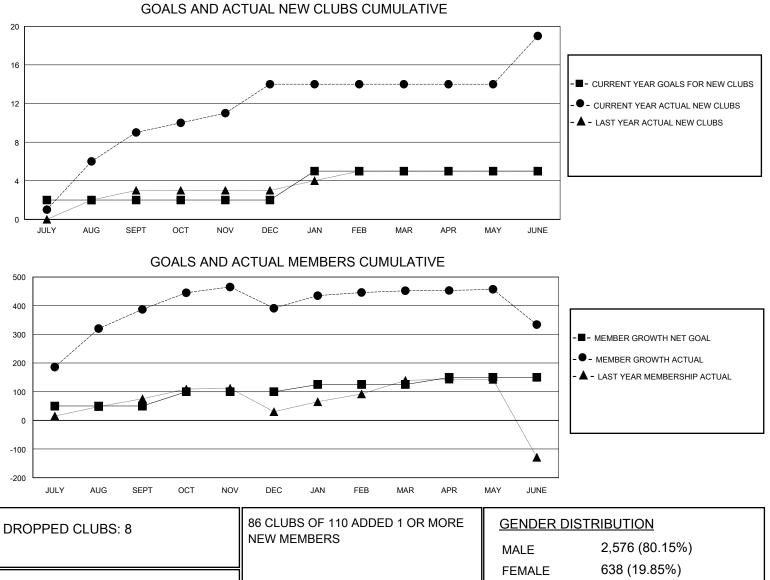

## MONTHLY MEMBERSHIP PROGRESS REPORT

District 320 G

Results as of: 6/30/2024

| GMT:          |               |             |               |                       |                        |                         | GMT CA                                             |  |
|---------------|---------------|-------------|---------------|-----------------------|------------------------|-------------------------|----------------------------------------------------|--|
|               | Club          | )S          |               | Members               |                        |                         |                                                    |  |
|               | RESULTS FOR   | R 2023-2024 |               | RESULTS FOR 2023-2024 |                        |                         |                                                    |  |
| QUARTER       | NEW CLUB GOAL | NEW CLUBS   | DROPPED CLUBS | QUARTER               | BER GROWTH NET<br>GOAL | MEMBER GROWTH<br>ACTUAL | DROPPED<br>MEMBERS ACTUAL<br>(including transfers) |  |
| JULY/AUG/SEPT | 2             | 9           | 0             | JULY/AUG/SEPT         | 50                     | 500                     | 78                                                 |  |
| OCT/NOV/DEC   | 0             | 5           | 7             | OCT/NOV/DEC           | 50                     | 200                     | 195                                                |  |
| JAN/FEB/MAR   | 3             | 0           | 0             | JAN/FEB/MAR           | 25                     | 100                     | 16                                                 |  |
| APR/MAY/JUNE  | 0             | 5           | 1             | APR/MAY/JUNE          | 25                     | 343                     | 441                                                |  |

| DROPPED MEMBERS |     |                           | FEMALE 638 (19.85%)        |            |
|-----------------|-----|---------------------------|----------------------------|------------|
| DECEASED        | 4   | CLICK HERE FOR CUMULATIVE | TOTAL FAMILY UNIT MEMBERS  | 994        |
| CLUB CANCELLED  | 111 | MEMBERSHIP DATA           |                            | <b>545</b> |
| OTHER           | 615 |                           | FAMILY MEMBERS PAYING HALF | 515        |
| TOTAL           | 730 |                           |                            |            |